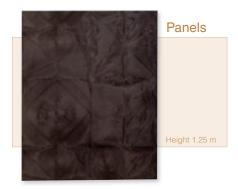

## Perfect, a robust indestructible structure

non-degressive

Guarantee

PPP panels are made of synthetic resin. This is a very strong rot-proof, non-corroding material.

The panels are pre-cut in the factory to receive Aquareva pool fittings and the Soliflow filtration unit.

#### Features...

Available in two heights, 1.50 m and 1.25 m. Width 1 m.

Weight 1.25 m: 15 Kg Weight 1.50 m: 17 Kg

Material: High impact polystyrene

Colour: black

Available in two heights, 1.50 m and 1.25 m