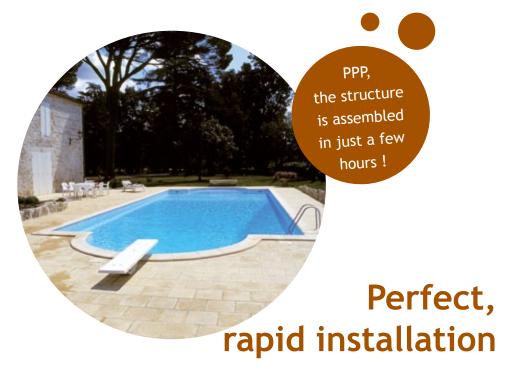

## Perfect, easy assembly

PPP panels are light (details on the last page), handling is effortless, storage is easy.

The non-corroding panels are joined together using a self locking key, no tools, nuts or bolts required.

Why complicate things?

As easy as child's play, assembly of the PPP panel structure takes just a few hours

Why waste time?