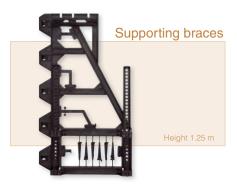

A hung aluminium profile is clipped onto the top of the panels further stiffening the structure.

Reinforcing ribs run the entire width of each PPP panel for added rigidity.

Supporting braces at 1 m intervals join the panels together and strengthen the structure.

Weight 1.25 m: 6.30 Kg Weight 1.50 m: 8.10 Kg

Material: High impact polystyrene

Colour: black

Available in two heights, 1.50 m and 1.25 m

Weight 1.25 m: 9.50 Kg Weight 1.50 m: 10.50 Kg

Material: Polypropylene