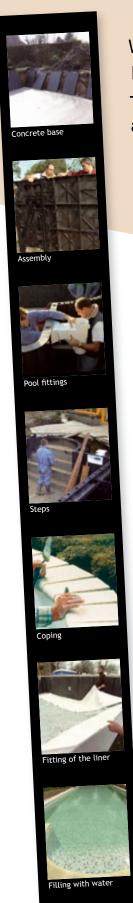

#### The forms ...

### The steps ...

#### Pool base ...

Any type of pool base is possible: wedge, flat, curved, etc.