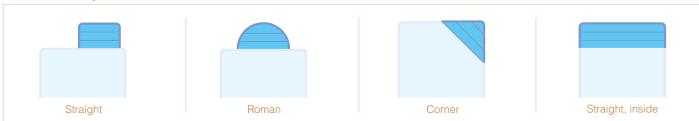

#### The forms ...

#### Pool base ...

Any type of pool base is possible: wedge, flat, curved, etc.