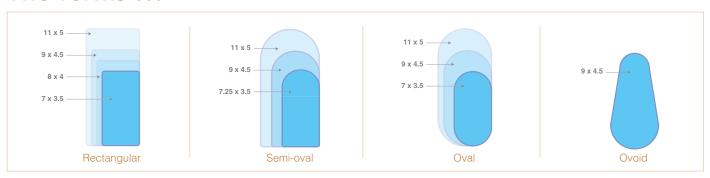

panel structure takes just a few hours

Why waste time?

## Perfect, a robust indestructible structure

non-degressive

Guarantee



PPP panels are made of synthetic resin. This is a very strong rot-proof, non-corroding material.

The panels are pre-cut in the factory to receive Aquareva pool fittings and the Soliflow filtration unit.





A hung aluminium profile is clipped onto the top of the panels further stiffening the structure.

Reinforcing ribs run the entire width of each PPP panel for added rigidity.

Supporting braces at 1 m intervals join the panels together and strengthen the structure.

Assembly of the panels using a system of interlocking keys



requiring no tools,

Adjustable stakes to secure the panel firmly to the ground.





## Perfect, technique

#### The forms ...



### The steps ...



#### Pool base ...

Any type of pool base is possible: wedge, flat, curved, etc.

#### Features...



Available in two heights, 1.50 m and 1.25 m. Width 1 m.

Weight 1.25 m: 15 Kg Weight 1.50 m: 17 Kg

Material: High impact polystyrene

Colour: black



Available in two heights, 1.50 m and 1.25 m

Weight 1.25 m: 6.30 Kg Weight 1.50 m: 8.10 Kg

Material: High impact polystyrene

Colour: black



Available in two heights, 1.50 m and 1.25 m

Weight 1.25 m: 9.50 Kg Weight 1.50 m: 10.50 Kg

Material: Polypropylene

Colour: black