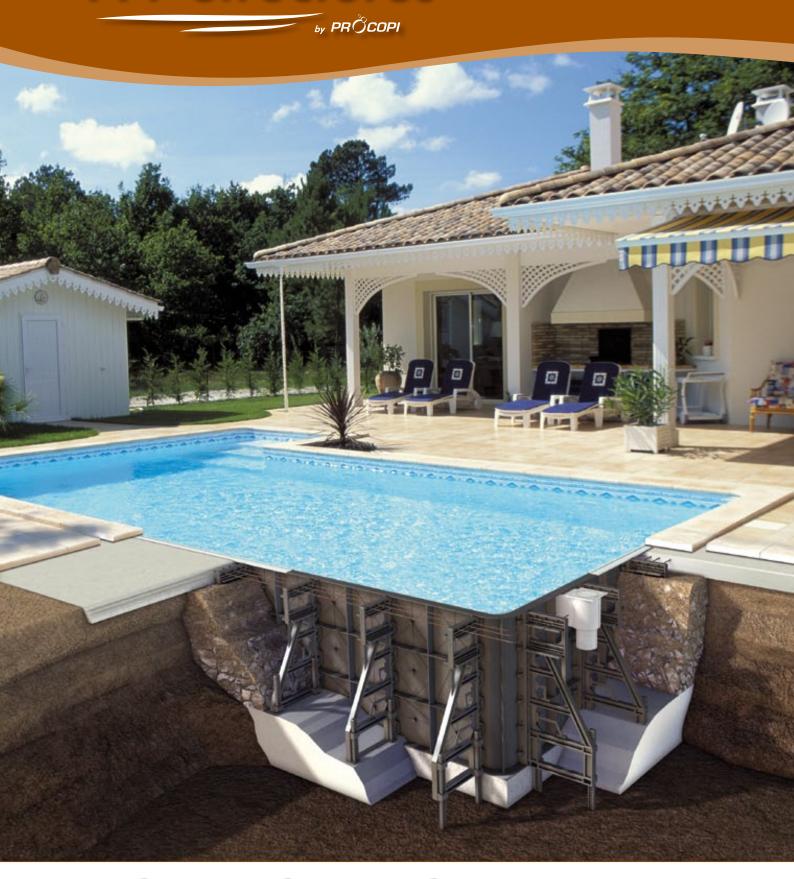

## PPP, Picture Perfect Pools

When it comes to pool building, the PPP pack is perfect for people searching for a simple, fast and cost effective solution.

The panel structure is assembled quickly and easily without any great physical or financial effort.

## Perfect, a robust indestructible structure

non-degressive

Guarantee

PPP panels are made of synthetic resin. This is a very strong rot-proof, non-corroding material.

The panels are pre-cut in the factory to receive Aquareva pool fittings and the Soliflow filtration unit.

A hung aluminium profile is clipped onto the top of the panels further stiffening the structure.

Reinforcing ribs run the entire width of each PPP panel for added rigidity.

Supporting braces at 1 m intervals join the panels together and strengthen the structure.

Assembly of the panels using a system of interlocking keys

requiring no tools,

Adjustable stakes to secure the panel firmly to the ground.