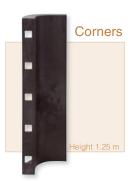

## Perfect, a robust indestructible structure

non-degressive

Guarantee

PPP panels are made of synthetic resin. This is a very strong rot-proof, non-corroding material.

The panels are pre-cut in the factory to receive Aquareva pool fittings and the Soliflow filtration unit.

#### Features...

Available in two heights, 1.50 m and 1.25 m. Width 1 m.

Weight 1.25 m: 15 Kg Weight 1.50 m: 17 Kg

Material: High impact polystyrene

Colour: black

Available in two heights, 1.50 m and 1.25 m

Weight 1.25 m: 6.30 Kg Weight 1.50 m: 8.10 Kg

Material: High impact polystyrene

Colour: black

Available in two heights, 1.50 m and 1.25 m

Weight 1.25 m: 9.50 Kg Weight 1.50 m: 10.50 Kg

Material: Polypropylene